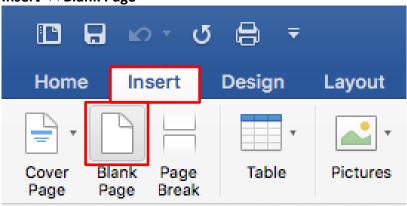

### Inserting a Blank Page

**Click** on the page that you want to come before the blank page. **Insert** << **Blank Page** 