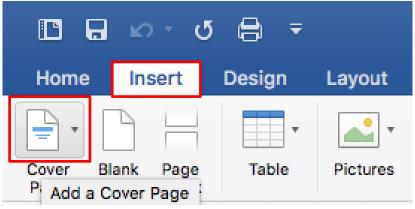

## Inserting a Cover Page

The cover page will be automatically inserted at the beginning of the document. **Insert << Cover Page** 

THE EXPERIENCE YOU NEED & THE SUPPORT TO SUCCEED