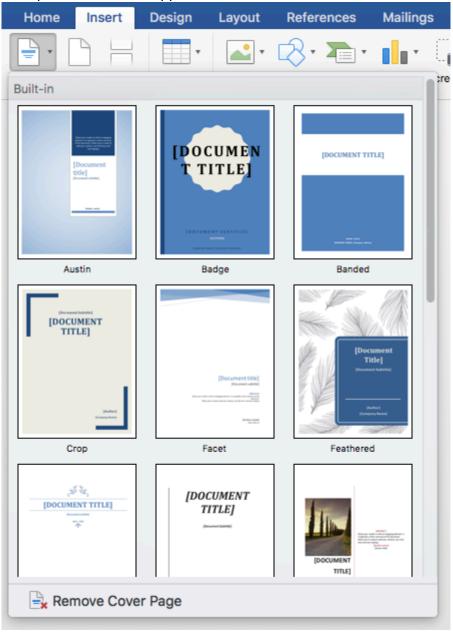

#### A dropdown menu will appear

**Select** the one you prefer and it will immediately be inserted. You can then change aspects of it and customise it as required.

THE EXPERIENCE YOU NEED & THE SUPPORT TO SUCCEED